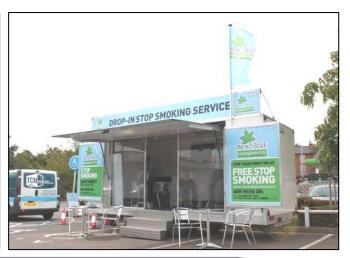

# **T33** Trim Range Trailer

1200mm

Aluminium steps

Perspex screen

T33 – One of a group of newly designed trailers that are basic in their application. The walls are not covered in any material to attach graphics with Velcro, but loop and hook tape or Blu-Tack can be used. The units do not have a separate kitchen but we can supply a stand alone unit if required at extra cost. There is a full roof mounted header board and simple clip on steps. No skirting available.

The front windows and/or door are made from 10mm Perspex for safety and the floor is covered in a Charcoal Grey carpet. There are spot lights and a double electric socket for use with electrical appliances up to 16 amp. The two large display boards accept 5mm foamex mounted graphics that can be removed after use.