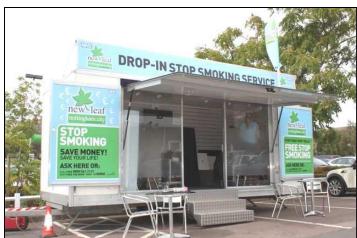

# **T33** Trim Range Trailer

1200mm

Aluminium steps

Perspex screen

T33 – One of a group of newly designed trailers that are basic in their application. The walls are not covered in any material to attach graphics with Velcro, but loop and hook tape or Blu-Tack can be used. The units do not have a separate kitchen but we can supply a stand alone unit if required at extra cost. There is a full roof mounted header board and simple clip on steps. No skirting available.

The front windows and/or door are made from 10mm Perspex for safety and the floor is covered in a Charcoal Grey carpet. There are spot lights and a double electric socket for use with electrical appliances up to 16 amp. The two large display boards accept 5mm foamex mounted graphics that can be removed after use.