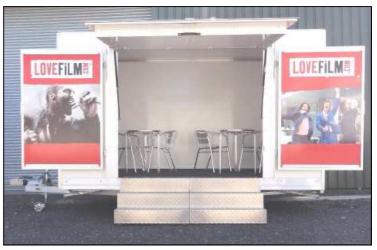

# **T46** Trim Range Trailer

T46 – One of a group of newly designed trailers that are basic in their application. The walls are not covered in any material to attach graphics with Velcro, but loop and hook tape or Blu-Tack can be used. The units do not have a separate kitchen but we can supply a stand alone unit if required at extra cost. Simple clip on full length steps. No skirting or headerboard available.

The floor is covered in a Charcoal grey carpet. There are spot lights and a double electric socket for use with electrical appliances up to 16 amp. The two large display boards accept 5mm foamex mounted graphics that can be removed after use.

#### **Features**

4 metre compact trailer Furniture options, please ask Grey carpet Full length steps Large access to front Display boards Other options, please ask

#### Size aspect

3 car park spaces 3 seating, 6 standing

#### Technical Specification

Body length 4200mm Trailer length with towing frame 5500mm Width set up 3950mm Height 2700mm

## Internal Sizes of Trailer.

Main floor length 3950mm Width 1950mm Height 2070mm Door height 1830mm