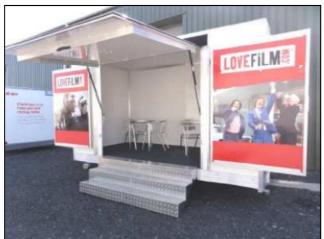

# **T46** Trim Range Trailer

T46 – One of a group of newly designed trailers that are basic in their application. The walls are not covered in any material to attach graphics with Velcro, but loop and hook tape or Blu-Tack can be used. The units do not have a separate kitchen but we can supply a stand alone unit if required at extra cost. Simple clip on full length steps. No skirting or headerboard available.

The floor is covered in a Charcoal grey carpet. There are spot lights and a double electric socket for use with electrical appliances up to 16 amp. The two large display boards accept 5mm foamex mounted graphics that can be removed after use.

#### **Features**

4 metre compact trailer Furniture options, please ask Grey carpet Full length steps Large access to front Display boards Other options, please ask

#### Size aspect

3 car park spaces 3 seating, 6 standing

#### Technical Specification

Body length 4200mm Trailer length with towing frame 5500mm Width set up 3950mm Height 2700mm

## Internal Sizes of Trailer.

Main floor length 3950mm Width 1950mm Height 2070mm Door height 1830mm