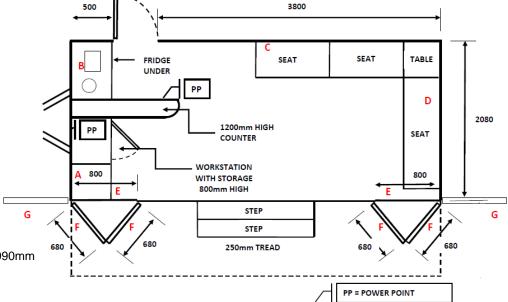

#### Internal Sizes of Trailer.

Main floor length 4950mm Width 2080mm Height 1950mm Door height 1830mm

## The Mobex Service.

When you hire a trailer from Mobex

Graphic Panels (width x height) mm

A - 990 x 1090 B - 1060 x 800

C -3750 x 1200 D - 2060 x 1200

E(2) - 910 x 1090 F(4) - 680 x 1860

G(2) - 1210 x 1820 Headboard - 4810 x 470