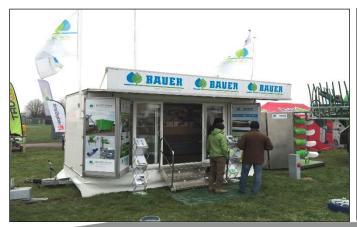

# HU514 Hospitality & Display Trailer

HU514 – The fold-away doors provide two v-shaped display units to create this comfortable, welcoming all-weather display/hospitality venue with Velcro-friendly internal walls and doors. A reception counter doubles as an information point or servery and the furniture is functional, modular and moveable.

The interior can be adapted to accommodate more or less bench seating, the kitchenette is hidden behind the small counter and there is also a storage cupboard to keep those essentials out of sight. Large internal and external display areas make it an ideal trailer to attract your customers directly onto the stand.

#### **Features**

Compact for facilities available Electric fridge
Kitchenette with sink
Furniture options, please ask
Storage cupboard and area
Disabled access (optional)
Opening patio doors
Large windows to front
Display boards
Optional wing boards (G)
Flagpoles x 2 (2 options)
Other options, please ask