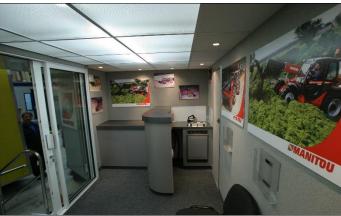

The interior can be adapted to accommodate more or less bench seating, the kitchenette is hidden behind the small counter and there is also a storage cupboard to keep those essentials out of sight. Large internal and external display areas make it an ideal trailer to attract your customers directly onto the stand.

#### **Features**

Compact for facilities available Electric fridge
Kitchenette with sink
Furniture options, please ask
Storage cupboard and area
Disabled access (optional)
Opening patio doors
Large windows to front
Display boards
Optional wing boards (G)
Flagpoles x 2 (2 options)
Other options, please ask